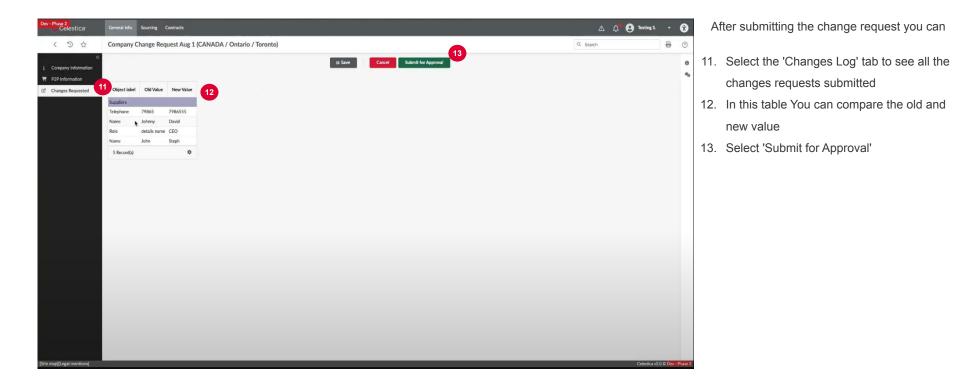

|     |    |                                                                                                                         |
| MWBE Categories ()               | Country State/Province Federal TIN Category CANADA • Ontario • •                                         |                |     |    |                                                                                                                         |
|                                  | Map Satellite unch 12<br>ILLOWDALE<br>ILLOWDALE<br>O hogura Ro Secondary School O<br>Merdian Aris Centre |                |     |    |                                                                                                                         |

#### **Change request Creation**



#### **Change request Submission**



# Thank You